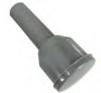

#### **FEATURES**

- Powerful motor can grind up to 240 260 lb. of meat per hour
- Durable construction with stainless steel knife, head ring, auger, and meat pan
- Permanently lubricated motor with improved grease formulation to reduce noise
- Long-lasting metal gears with roller bearings that ensure smooth and reliable operation.
- · Built-in circuit breaker
- Comes with 2 stainless steel cutting plates for coarse and fine grinding
- · Inlcudes 1 stuffing tube

Larger-bite auger grabs more meat to improve production efficiency

Stainless steel accessories

Includes food-grade stuffing tube and meat stomper

Dust-proof switch