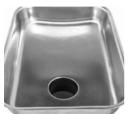

Large stainless steel meat tray

Non-slip rubber feet

Head-locking knob

Improved auger design that speeds up meat grinding process and reduces jams and clogs

Large all-metal gear structure provides durability, roller bearing for smoother and quieter running