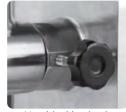

Large stainless steel meat tray

Non-slip rubber feet

Head-locking knob

Improved auger design that speeds up meat grinding process and reduces jams and clogs

Large all-metal gear structure provides durability, roller bearing for smoother and quieter running