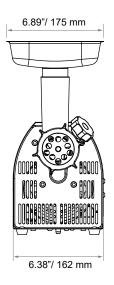

#### **TECHNICAL DRAWING & DIMENSIONS**

#### **SPECIFICATIONS**

| Item Number            | 47777                                                      |
|------------------------|------------------------------------------------------------|
| Model                  | MG-CN-0008-E                                               |
| Hub size               | #8                                                         |
| Usage                  | Light Duty                                                 |
| Power                  | 0.4 HP/ 300 W                                              |
| Electrical             | 120V / 60Hz / 1Ph                                          |
| Transportation type    | Gear-Driven                                                |
| Capacity               | 240 - 260 lb. / 109 - 118 kg per hour                      |
| Includes               | 4.5 mm + 10 mm plates<br>1 stuffing tubes + 1 meat stomper |
| RPM                    | 180 RPM                                                    |
| Meat Tray Size         | 10.07" x 6.89" x 1.89" / 256 x 175 x 48 mm                 |
| Net Dimensions (DWH)   | 15.6" x 6.38" x 13.66" / 396 x 162 x 347 mm                |
| Gross Dimensions (DWH) | 15.5" x 14" x 11.8"/ 393.7 x 355.6 x 299.7 mm              |
| Net weight             | 17.63 lbs/ 8 kg                                            |
| Gross weight           | 20.5 lbs/ 9.3 kg                                           |