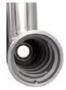

#### **FEATURES**

- Powerful motor can grind up to 240 260 lb. of meat per hour
- Durable construction with stainless steel knife, head ring, auger, and meat pan
- Permanently lubricated motor with improved grease formulation to reduce noise
- Long-lasting metal gears with roller bearings that ensure smooth and reliable operation.
- · Built-in circuit breaker
- Comes with 2 stainless steel cutting plates for coarse and fine grinding
- · Inlcudes 1 stuffing tube