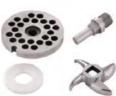

#### **FEATURES**

- Powerful motor can grind up to 240 260 lb. of meat per hour
- Durable construction with stainless steel knife, head ring, auger, and meat pan
- Permanently lubricated motor with improved grease formulation to reduce noise
- Long-lasting metal gears with roller bearings that ensure smooth and reliable operation.
- · Built-in circuit breaker
- Comes with 2 stainless steel cutting plates for coarse and fine grinding
- · Inlcudes 1 stuffing tube

#### **SPECIFICATIONS**

| Item Number            | 47777                                                      |
|------------------------|------------------------------------------------------------|
| Model                  | MG-CN-0008-E                                               |
| Hub size               | #8                                                         |
| Usage                  | Light Duty                                                 |
| Power                  | 0.4 HP/ 300 W                                              |
| Electrical             | 120V / 60Hz / 1Ph                                          |
| Transportation type    | Gear-Driven                                                |
| Capacity               | 240 - 260 lb. / 109 - 118 kg per hour                      |
| Includes               | 4.5 mm + 10 mm plates<br>1 stuffing tubes + 1 meat stomper |
| RPM                    | 180 RPM                                                    |
| Meat Tray Size         | 10.07" x 6.89" x 1.89" / 256 x 175 x 48 mm                 |
| Net Dimensions (DWH)   | 15.6" x 6.38" x 13.66" / 396 x 162 x 347 mm                |
| Gross Dimensions (DWH) | 15.5" x 14" x 11.8"/ 393.7 x 355.6 x 299.7 mm              |
| Net weight             | 17.63 lbs/ 8 kg                                            |
| Gross weight           | 20.5 lbs/ 9.3 kg                                           |