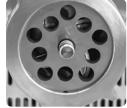

#### **FEATURES**

- Powerful motor can grind up to 240 260 lb. of meat per hour
- Durable construction with stainless steel knife, head ring, auger, and meat pan
- Permanently lubricated motor with improved grease formulation to reduce noise
- Long-lasting metal gears with roller bearings that ensure smooth and reliable operation.
- · Built-in circuit breaker
- Comes with 2 stainless steel cutting plates for coarse and fine grinding
- · Inlcudes 1 stuffing tube

Larger-bite auger grabs more meat to improve production efficiency

Stainless steel accessories

Includes food-grade stuffing tube and meat stomper

Dust-proof switch