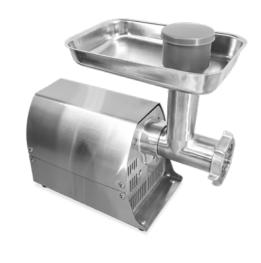

### #8 Economic Stainless Steel Meat Grinder 0.4HP

ITEM: 47777

MODEL: MG-CN-0008-E

#### **FEATURES**

- Powerful motor can grind up to 240 260 lb. of meat per hour
- Durable construction with stainless steel knife, head ring, auger, and meat pan
- Permanently lubricated motor with improved grease formulation to reduce noise
- Long-lasting metal gears with roller bearings that ensure smooth and reliable operation.
- · Built-in circuit breaker
- Comes with 2 stainless steel cutting plates for coarse and fine grinding
- · Inlcudes 1 stuffing tube

Large stainless steel meat tray

Non-slip rubber feet

Head-locking knob

Improved auger design that speeds up meat grinding process and reduces jams and clogs

Large all-metal gear structure provides durability, roller bearing for smoother and quieter running