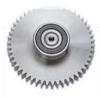

Large stainless steel meat tray

Non-slip rubber feet

Head-locking knob

Improved auger design that speeds up meat grinding process and reduces jams and clogs

Large all-metal gear structure provides durability, roller bearing for smoother and quieter running