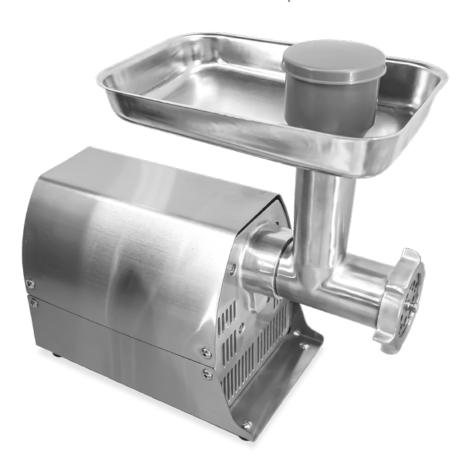

### #8 Economic Stainless Steel Meat Grinder 0.4HP

ITEM: 47777

MODEL: MG-CN-0008-E

#### **FEATURES**

- Powerful motor can grind up to 240 260 lb. of meat per hour
- Durable construction with stainless steel knife, head ring, auger, and meat pan
- Permanently lubricated motor with improved grease formulation to reduce noise
- Long-lasting metal gears with roller bearings that ensure smooth and reliable operation.
- · Built-in circuit breaker
- Comes with 2 stainless steel cutting plates for coarse and fine grinding
- · Inlcudes 1 stuffing tube

Large stainless steel meat tray

Non-slip rubber feet

Head-locking knob

Improved auger design that speeds up meat grinding process and reduces jams and clogs

Large all-metal gear structure provides durability, roller bearing for smoother and quieter running

Larger-bite auger grabs more meat to improve production efficiency

Stainless steel accessories

Includes food-grade stuffing tube and meat stomper

Dust-proof switch