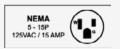

#### **SPECIFICATIONS**

| Item Number            | 47777                                                      |
|------------------------|------------------------------------------------------------|
| Model                  | MG-CN-0008-E                                               |
| Hub size               | #8                                                         |
| Usage                  | Light Duty                                                 |
| Power                  | 0.4 HP/ 300 W                                              |
| Electrical             | 120V / 60Hz / 1Ph                                          |
| Transportation type    | Gear-Driven                                                |
| Capacity               | 240 - 260 lb. / 109 - 118 kg per hour                      |
| Includes               | 4.5 mm + 10 mm plates<br>1 stuffing tubes + 1 meat stomper |
| RPM                    | 180 RPM                                                    |
| Meat Tray Size         | 10.07" x 6.89" x 1.89" / 256 x 175 x 48 mm                 |
| Net Dimensions (DWH)   | 15.6" x 6.38" x 13.66" / 396 x 162 x 347 mm                |
| Gross Dimensions (DWH) | 15.5" x 14" x 11.8"/ 393.7 x 355.6 x 299.7 mm              |
| Net weight             | 17.63 lbs/ 8 kg                                            |
| Gross weight           | 20.5 lbs/ 9.3 kg                                           |