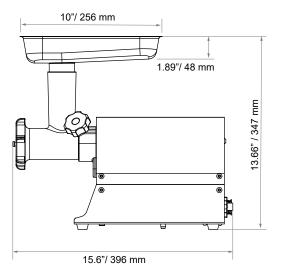

#### **TECHNICAL DRAWING & DIMENSIONS**

#### **SPECIFICATIONS**

| Item Number            | 47777                                                      |
|------------------------|------------------------------------------------------------|
| Model                  | MG-CN-0008-E                                               |
| Hub size               | #8                                                         |
| Usage                  | Light Duty                                                 |
| Power                  | 0.4 HP/ 300 W                                              |
| Electrical             | 120V / 60Hz / 1Ph                                          |
| Transportation type    | Gear-Driven                                                |
| Capacity               | 240 - 260 lb. / 109 - 118 kg per hour                      |
| Includes               | 4.5 mm + 10 mm plates<br>1 stuffing tubes + 1 meat stomper |
| RPM                    | 180 RPM                                                    |
| Meat Tray Size         | 10.07" x 6.89" x 1.89" / 256 x 175 x 48 mm                 |
| Net Dimensions (DWH)   | 15.6" x 6.38" x 13.66" / 396 x 162 x 347 mm                |
| Gross Dimensions (DWH) | 15.5" x 14" x 11.8"/ 393.7 x 355.6 x 299.7 mm              |
| Net weight             | 17.63 lbs/ 8 kg                                            |
| Gross weight           | 20.5 lbs/ 9.3 kg                                           |